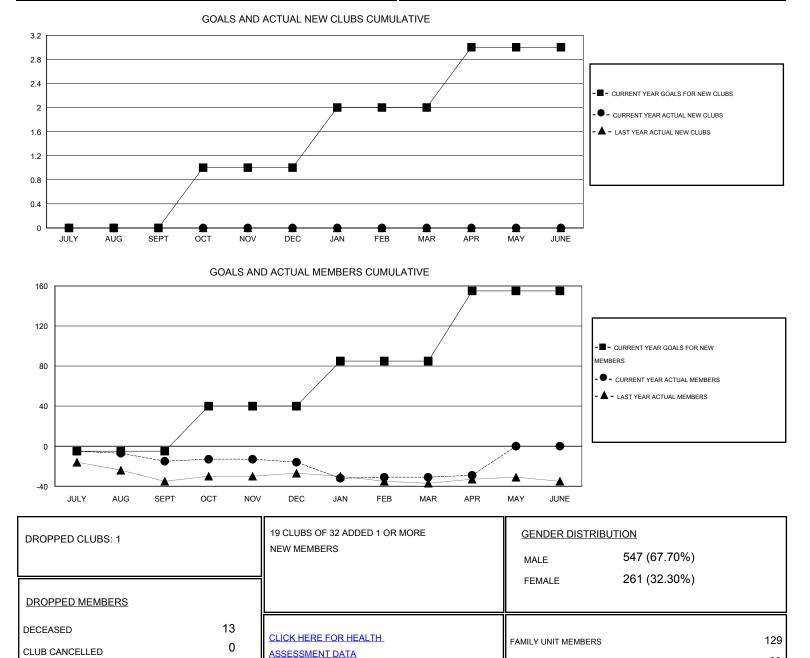

## LOCATION SOUTH CAROLINA

| Clubs                 |                  |           |                  |                  | Members               |                    |                                     |                    |                  |
|-----------------------|------------------|-----------|------------------|------------------|-----------------------|--------------------|-------------------------------------|--------------------|------------------|
| RESULTS FOR 2014-2015 |                  |           |                  |                  | RESULTS FOR 2014-2015 |                    |                                     |                    |                  |
| QUARTER               | NEW CLUB<br>GOAL | NEW CLUBS | DROPPED<br>CLUBS | NET<br>GAIN/LOSS | QUARTER               | NEW MEMBER<br>GOAL | CHARTER AND<br>NEW MEMBERS<br>ADDED | DROPPED<br>MEMBERS | NET<br>GAIN/LOSS |
| JULY/AUG/SEPT         | 0                | 0         | 0                | 0                | JULY/AUG/SEPT         | -5                 | 15                                  | 30                 | -15              |
| OCT/NOV/DEC           | 1                | 0         | 0                | 0                | OCT/NOV/DEC           | 45                 | 27                                  | 28                 | -1               |
| JAN/FEB/MAR           | 1                | 0         | 1                | -1               | JAN/FEB/MAR           | 45                 | 27                                  | 42                 | -15              |
| APR/MAY/JUNE          | 1                | 0         | 0                | 0                | APR/MAY/JUNE          | 70                 | 9                                   | 7                  | 2                |